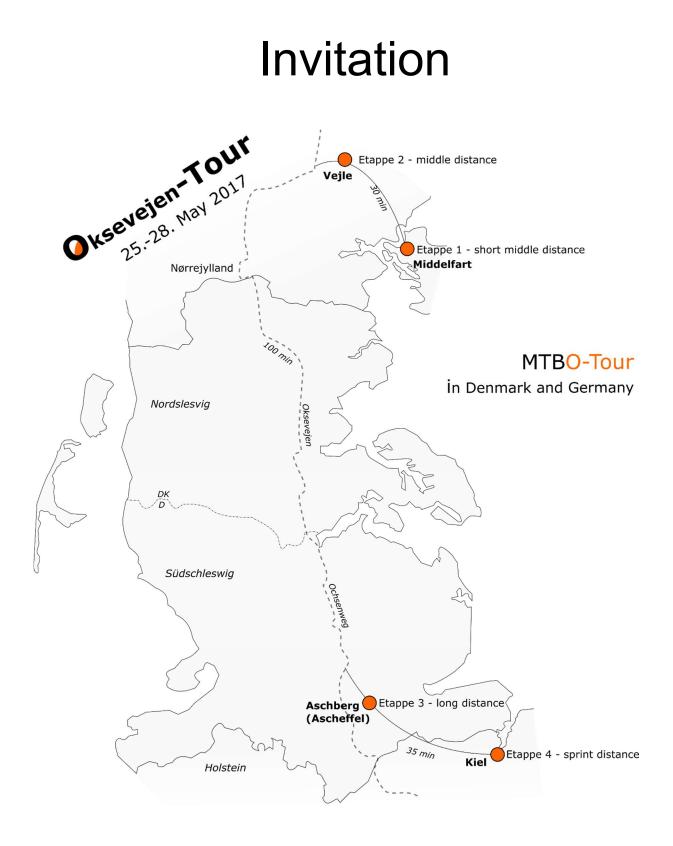

### **Oksevejen-Tour (Ox road tour)**

The Oksevejen-Tour consists of 4 races, 2 in Denmark and 2 in Germany. The stages are part oft he Danish Trimtex-Cup and the MTBO German-Cup. The overall ranking will be based on the points gained by the placings in the single stages.

The following pages give you information about the single stages.

BBQ on Saturday evening + possibly a camp fire

### Terrain

Stage 1: Hilly forest with wide tracks and a few single tracks. A large fenced area can be crossed using gates.

Stage 2: Hilly forest with good ridable tracks and single tracks

Stage 3: Very hilly forest with a lot of wide tracks and some single tracks